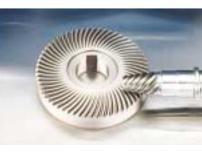

> HYPONIC Hypoid Gear The hypoid gear is midway between a worm gear and a bevel gear. It is more efficient than a worm gear and much quieter than a bevel gear. It is the optimum gear for use in small right-angle gear motors.