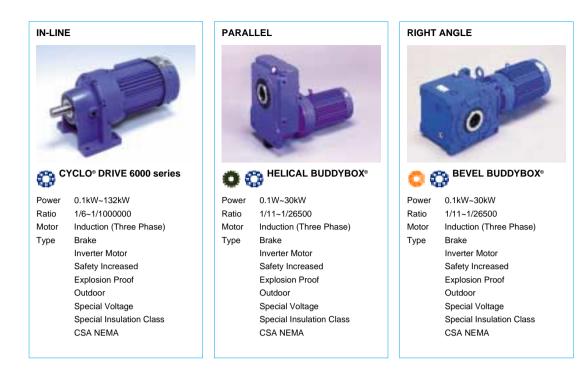

# CYCLO® DRIVE 0.1kW-132kW

Ever since it first went on sale in 1939, the Cyclo<sup>®</sup> Drive has been highly evaluated by customers for its strength and reliability.

The secret to this product is its unique gear teeth and mechanism.

As a cycloidal tooth profile in the inner gear and a epitrochoidal prarallel curve in the outer gear has been adopted, the gear engagement ratio is very high, to eliminate the risk of tooth breakage and greatly raising the reliability of the reducer.

Further more, high carbon and chromium bearing steel noted for their heat and fatigue resisting properties have been used.

The Sumitomo-unique mechanism offers high reduction ratios of 1/6 to 1/119 for the single stage type and 1/121 to 1/7569 for the double stage type, making the drives much more compact than when normal involute gears are used.

The very high reduction ratio of 1/9251 to 1/658503 for the three-stage type, impossible with normal involute gears, can be achieved easily with this mechanism.

In addition to the characteristics of the Cyclo<sup>®</sup> Drive mechanism, the greater load capacity of the 6000 series offers up to 40 percent more size reduction.

Elasticity analysis and development of a new tooth profile has helped to further reduce noise.

The BEVEL BUDDY BOX<sup>®</sup>, with right-angle shaft, and HELICAL BUDDY BOX<sup>®</sup>, with parallel shaft, are designed to take advantage of the superior characteristics of this Cyclo<sup>®</sup> gear mechanism by using bevel gears and helical gears for the output stage.

These two product lineups make Cyclo® drives even easier to use.