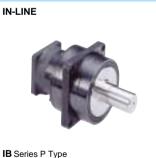

The LB series Cyclo Drive can be directly connected to general-purpose servo motors. There are standard backlash models and low 0.1° backlash models.

The IB series low backlash reduction gears use a Sumitomo-unique planetary gear mechanism. When combined with servo motors, they can be used in all types of precision alignment applications, such as robots for injection molding machines, machine tools and packaging machines.

IN-LINE

### IN-LINE

 
 Low Backlash Servo Cyclo Reducers

 Torque
 30N · m~630N · m

 Ratio
 1/11~1/29

 Backlash
 0.1°

 Input shaft
 Hollow high speed Shaft for Servo motors

 Reducer for Servo motors

 Torque
 15N · m~127N · m

 Ratio
 1/5~1/45

 Backlash
 P Type 3min, 10min