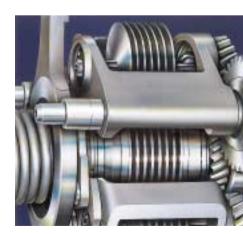

# CYCLO® DRIVE 0.1kW-132kW

Ever since it first went on sale in 1939, the Cyclo<sup>®</sup> Drive has been highly evaluated by customers for its strength and reliability.

The secret to this product is its unique gear teeth and mechanism.

As a cycloidal tooth profile in the inner gear and a epitrochoidal prarallel curve in the outer gear has been adopted, the gear engagement ratio is very high, to eliminate the risk of tooth breakage and greatly raising the reliability of the reducer.

Further more, high carbon and chromium bearing steel noted for their heat and fatigue resisting properties have been used.

The Sumitomo-unique mechanism offers high reduction ratios of 1/6 to 1/119 for the single stage type and 1/121 to 1/7569 for the double stage type, making the drives much more compact than when normal involute gears are used.