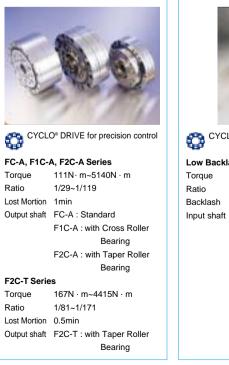

# MOTION CONTROL

These are Cyclo® Drives used for precision control.

They combine the high strength and impact resistance of Cyclo<sup>®</sup> Drive with very low backlash design. Because they are the component type, they are easy to install in customer machines. High precision alignment is made possible when combined with servo motors. This line is ideal for applications that require higher rigidity and precision stopping. They are used in machine tools, industrial robots and factory automation equipment. The FC-A, F1C-A and F2C-T series are available to suit different types of applications.

The LB series Cyclo Drive can be directly connected to general-purpose servo motors. There are standard backlash models and low 0.1° backlash models.

The IB series low backlash reduction gears use a Sumitomo-unique planetary gear mechanism. When combined with servo motors, they can be used in all types of precision alignment applications, such as robots for injection molding machines, machine tools and packaging machines.