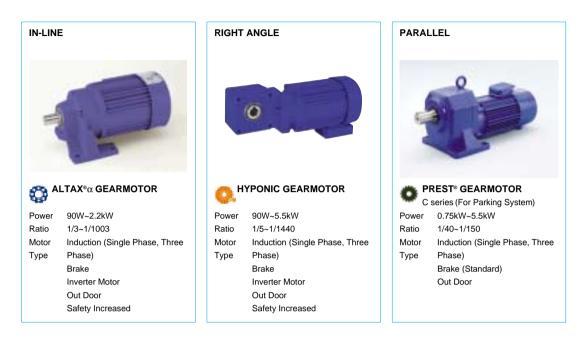

# GEAR MOTORS 0.1-2.2kW

The PTC-Group 0.1kW to 2.2kW class small gear motors of in-line and right-angle type are leaders in the industry.

The in-line ALTAX<sup>®</sup>  $\alpha$  gear motor is created for compact size and uses the Cyclo<sup>®</sup> gear mechanism. Its casing has both strength and compact size due to the use of three-dimensional CAD stress analysis. The Cyclo<sup>®</sup> gear mechanism offers toughness and long life in gear motors.

The right-angle HYPONIC DRIVE® NEO series gear motor is a high-efficiency,

low noise gear motor that uses a hypoid gear.

It achieves operating efficiency that is several tens of percent higher than the general worm reduction mechanism. Compared with conventional HYPONIC motors, this series offers optimum design and much more compact size.

The PREST<sup>®</sup>-C gear motor is designed for use in mechanical multi-story parking facilities. With operation in residential areas in mind, this gear motor is designed for extremely low operating and braking noise. The radial load has been increased and the casing width decreased.

This was done in order for easier design of multilevel parking facilities.

Casing Designed for ALTAX®  $\alpha$ This combines the three-dimensional CAD finite element analysis system with Sumitomo technology. It achieves both strength and compact size.