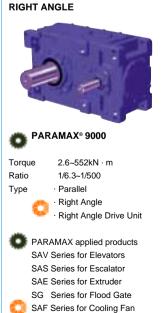

# SPEED REDUCERS

Sumitomo Heavy Industries also provides an extensive line of medium and large-sized speed reducers.

Two types of speed reducers are provided for the Paramax<sup>®</sup> series. One is a parallel gearbox with helical gears and the other combines helical gears and bevel gears in a right-angle gearbox.

Systematic combinations of individual components has led to standardization of almost all gears, shafts and cases. This makes both higher quality and shorter delivery times possible for speed reducers. Compared with the ordinary pressure angle of 20°, a 25° pressure angle offers tooth form with thicker dedendum. This provides the higher tooth strength rating that is essential for shock load applications.

FEM analysis is used to maximize housing strength and rigidity, thereby ensuring correct gear alignment and noise reduction. The new 9000 series right-angle models allow direct motor mounting. This eliminates the need for coupling and simplifies motor installation, enabling more compact design.