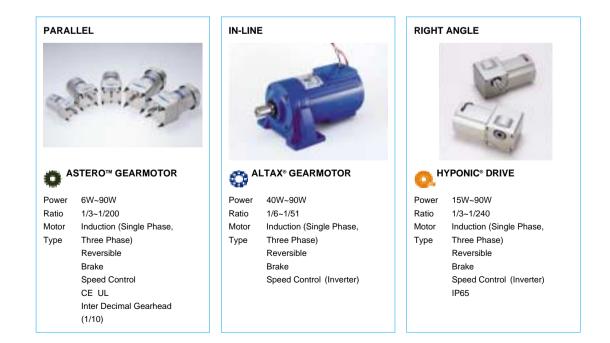

# SMALL GEAR MOTORS 6W-90W

The PTC-Group has an extensive lineup of small gear motors of 90 watts or less.

The most common gear motor is the parallel type ASTERO<sup>™</sup> gear motor. The motor and gear head are sold separately, so customers can freely create their own combinations. Customers can choose a combination that suits their needs from a wide variation of motors.

The HYPONIC<sup>®</sup> gear motor is a high-efficiency, high-torque gear motor that uses a hypoid gear. It has a compact, high output design with no torque limitations up to a reduction ratio of 1/200. Another important aspect is that hypoid gears are very quiet.

ALTAX<sup>®</sup> gear motors are very strong motors that utilize the Cyclo<sup>®</sup> gear mechanism. They are ideal for operating in conditions requiring durability.