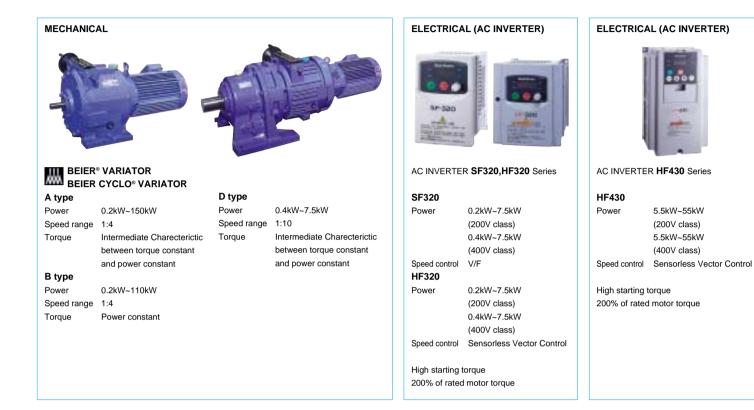

# SPEED CONTROL

Sumitomo Heavy Industries offers two types of speed control drives. One is a mechanical series and the other an electrical series.

The electrical series includes the AC inverter that is now widely used, an AF motor specifically designed for that AC inverter and an IV-DRIVE, which combines the AC inverter and motor.

Sumitomo Heavy Industries has optimized the inverter and Cyclo gear motor combination

by designing the inverter to store motor characteristics when the two are used together.

Torque performance, including starting torque, has been improved to create greater operating power.

The Beier  $\ensuremath{^\circ}$  Variator, with a 50 year history and sales of 700,000 units,

is provided as a stepless variable speed reducer.

The Beier Cyclo® Variator, which combines Cyclo Drive, is provided as a variable speed reducer.

The key characteristics of this series are a choice of constant horsepower or a combination of constant horsepower and torque, which offers especially high torque in the low-speed range.

International Operations [1]