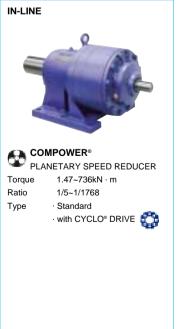

The COMPOWER<sup>®</sup> model's planetary gear utilizes a unique isosteric mechanism combined with high-precision carburized ground gears. The result is a compact and powerful planetary gear speed reducer. This series includes the very large 75,000kgf·m class model.