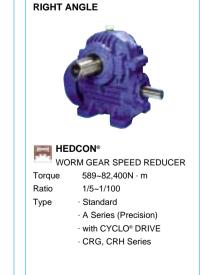

The HEDCON<sup>®</sup> worm gear speed reducer is based on the unique dual contact theory, which creates a high-efficiency, high-strength worm reduction mechanism. A high-precision series featuring low backlash is also available.